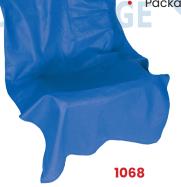

## **Seat Covers**

123

- 3-layer construction
- Sticks to seat, not the technician
- "Anti-static" additive improves handling and reduces cling

Standard Seat Cover (52" × 32")

**1061** .5 mil - 500 per roll

1062 Master Carton - 2 rolls of 500

Premium Seat Cover (56" × 32")

1066 .7 mil - 250 per roll

1067 Master Carton - 2 rolls of 250