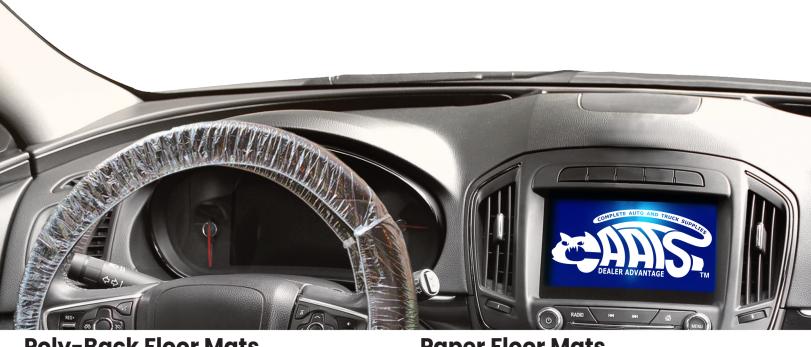

# **Poly-Back Floor Mats**

- 17" × 22"
- Equivalent to 80# (coated 1 side)
- Packaged 500 per box

# **Paper Floor Mats**

- 17" × 22"
- 50# offset paper
- Packaged 500 or 1,000 per box

AUTO AND TRUC

121